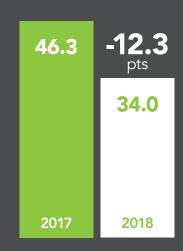

#### sentiment change

**Sentiment** decreased 12.3 pts in the June to August period of 2018, year-over-year