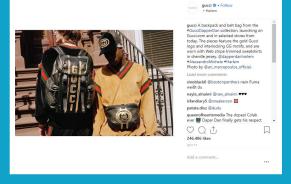

## most engaging posts

on-topic posts with the most comments/replies, likes, shares/retweets, reblogs, and views

Click on any post to view online

Follow

Much needed therapy session happening tonight (I am going to Target)