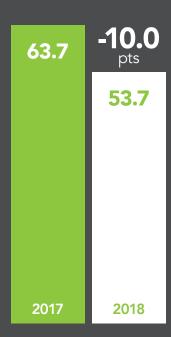

#### intensity change

Intensity decreased 10.0 pts in the June to August period of 2018, year-over-year

**Sentiment** A score that expresses the ratio of positive to negative sentiment about a topic

**Intensity** A score that expresses the ratio of strong emotions (such as "love" or "hate") to all emotions expressed about a topic