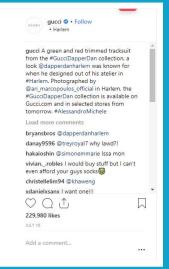

## most engaging posts

on-topic posts with the most comments/replies, likes, shares/retweets, reblogs, and views

Click on any post to view online

Follow

Much needed therapy session happening tonight (I am going to Target)