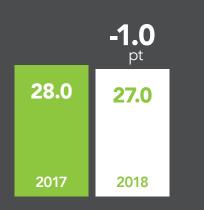

## intensity change

Intensity decreased 11 pts in the October to December period of 2018, year-over-year

**Sentiment** A score that expresses the ratio of positive to negative sentiment about a topic

**Intensity** A score that expresses the ratio of strong emotions (such as "love" or "hate") to all emotions expressed about a topic