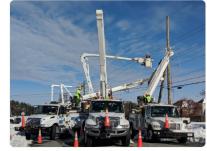

#### Winter storm Diego

The storm caused many to be without power in early December; however, teamwork and appreciation were themes on social media

Follow

SCE&G 🤣 @scegnews

To help with restoration efforts from Winter Storm **#Diego**, we're releasing 86 contract crew members to the South Carolina Upstate today to help **@DukeEnergy**. A team of our technical employees will also help w/damage assessment. Wishing everyone safe travels! **#scwx #sctweets** 

7:06 AM - 9 Dec 2018

Teamwork! Multiple @DukeEnergy contract crews repairing a broken pole along Hey 150 in the Triad. #NCwx #diego

3:03 PM - 10 Dec 2018 from Kernersville, NC

NORTHEAST

+35.0%

-1.0

-15.7

SOUTHEAST