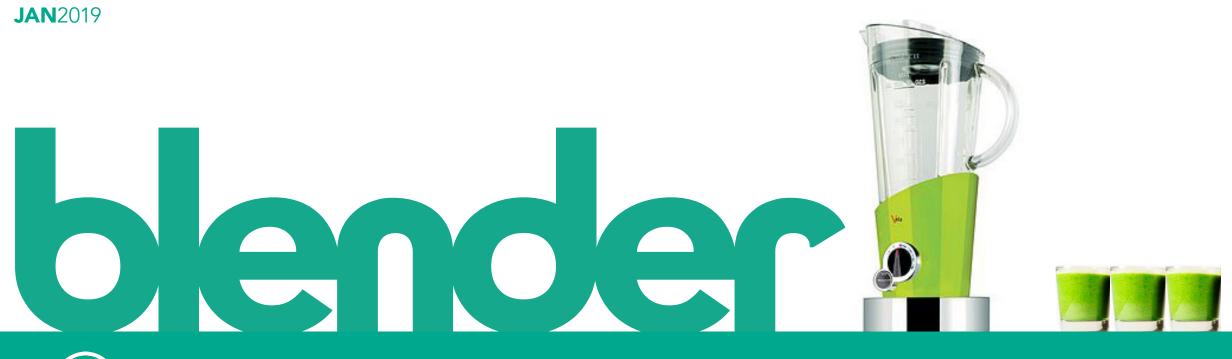

### sentiment change

**Sentiment** decreased 1 pt in the October to December period of 2018, year-over-year

## intensity change

Intensity decreased 11 pts in the October to December period of 2018, year-over-year

**Sentiment** A score that expresses the ratio of positive to negative sentiment about a topic

**Intensity** A score that expresses the ratio of strong emotions (such as "love" or "hate") to all emotions expressed about a topic