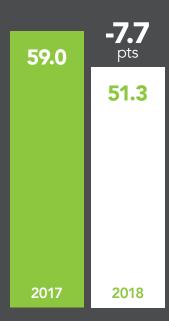

### intensity change

Intensity decreased 7.7 pts in the June to August period of 2018, year-over-year

**Sentiment** A score that expresses the ratio of positive to negative sentiment about a topic

**Intensity** A score that expresses the ratio of strong emotions (such as "love" or "hate") to all emotions expressed about a topic