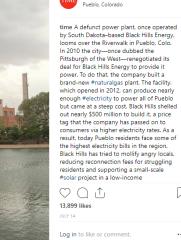

## most engaging posts

on-topic posts with the most comments/replies, likes, shares/retweets, reblogs, and views

time 🐡 • Follow