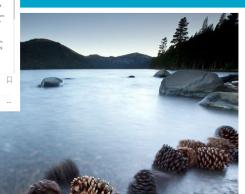

## sentiment + intensity both declined

+1.5%

volume change

Posts about Utilities are up 1% in the June to August period of 2018, year-over-year

### sentiment change

**Sentiment** decreased 10.7 pts in the June to August period of 2018, year-over-year

### intensity change

Intensity decreased 7.7 pts in the June to August period of 2018, year-over-year

**Sentiment** A score that expresses the ratio of positive to negative sentiment about a topic

**Intensity** A score that expresses the ratio of strong emotions (such as "love" or "hate") to all emotions expressed about a topic