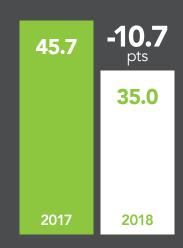

### sentiment change

**Sentiment** decreased 10.7 pts in the June to August period of 2018, year-over-year