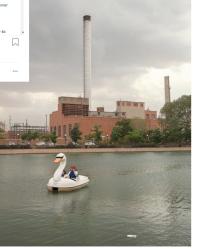

## most engaging posts

on-topic posts with the most comments/replies, likes, shares/retweets, reblogs, and views

time 🐡 • Follow